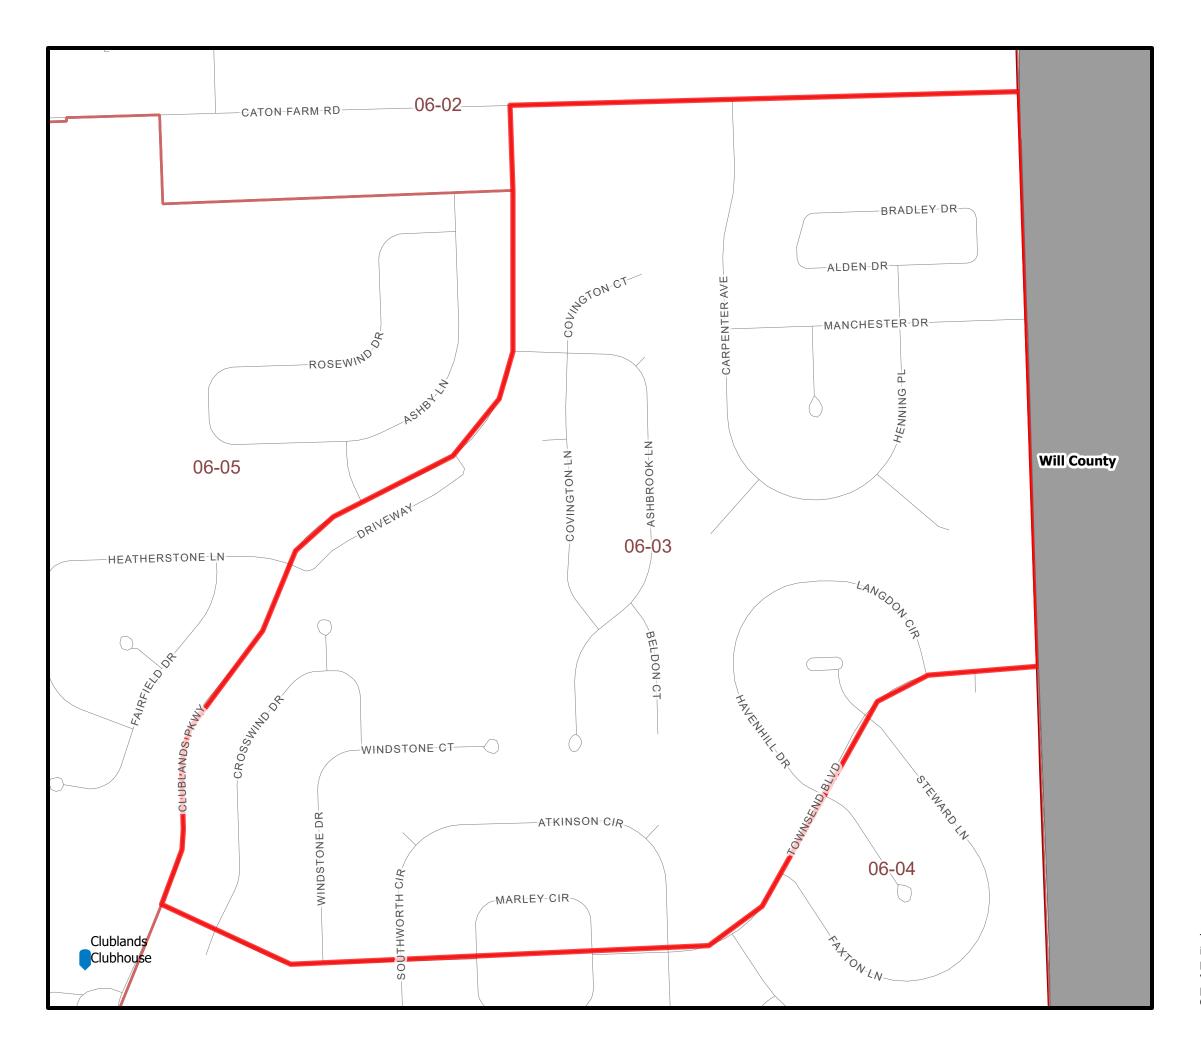

## Kendall County Voter Precinct

Na-Au-Say - o3

County Board District: 2

State House District: 97

State Senate District: 49

Federal Congressional District: 14

Polling Place: Clublands Clubhouse, 1901 Clublands Parkway, Plainfield