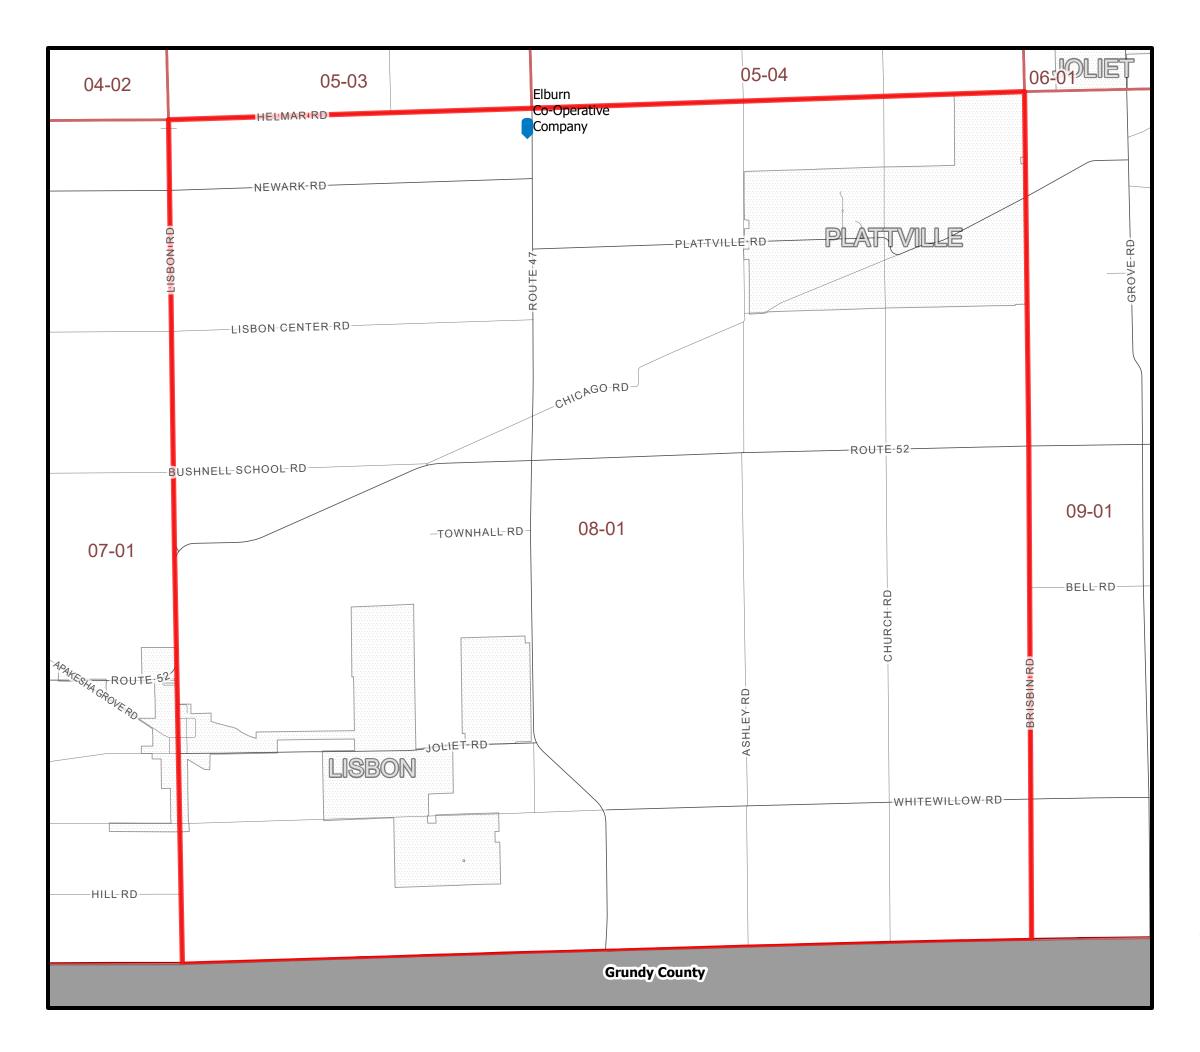

## Kendall County Voter Precinct

Lisbon - 01

County Board District: 1

State House District: 75

State Senate District: 38

Federal Congressional District: 14

Polling Place: Elburn Co-Op Newark Agronomy, 12219 Route 47, Newark